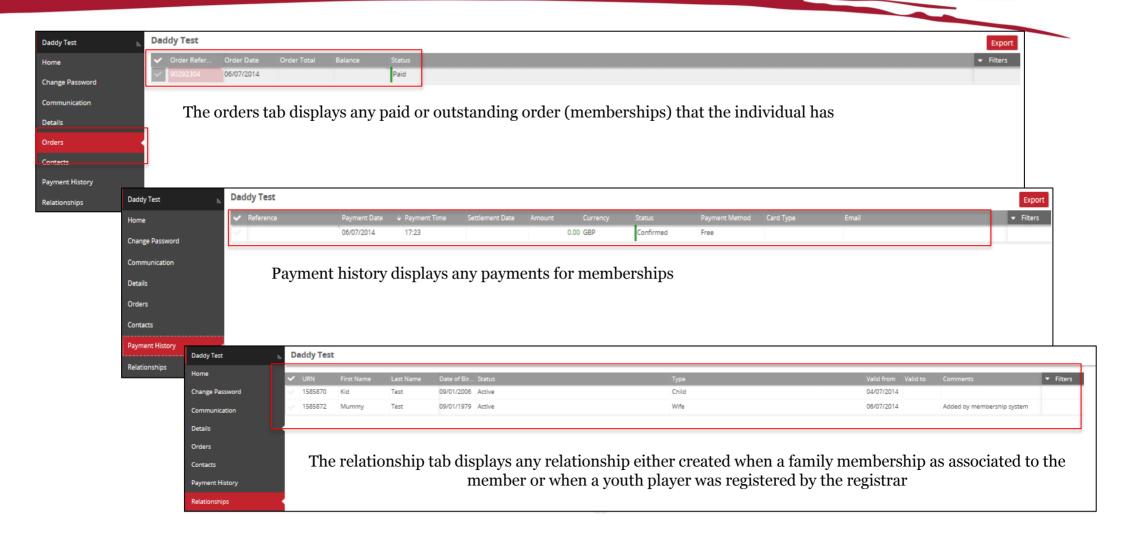

The membership list is a grid that display a host of information about the clubs members, in order to edit a member, the user must select the **Red Arrow** next to the appropriate member

Selecting the Red
Arrow will display the
key details for that
member. The
majority of which can
be edited. Other
functions are
available by selecting
the individuals name
via the grid. Each
name is hyperlinked.

Roles and Current memberships are also listed for the individual. To Remove any existing role, select the X next to the role.

To add a role, type in the name and a search will return.

To send a password reminder, select credential. Select the pencil to

#### 3.10 People - Members - Merge

Merge is completed when an individual has two records on the system. A duplicate is created for various reasons, but it is determined by someone with the same personal and contact details, but a different RFU ID

Via the membership list select the individuals to merge. (NOTE: Only two records can be merged at once)