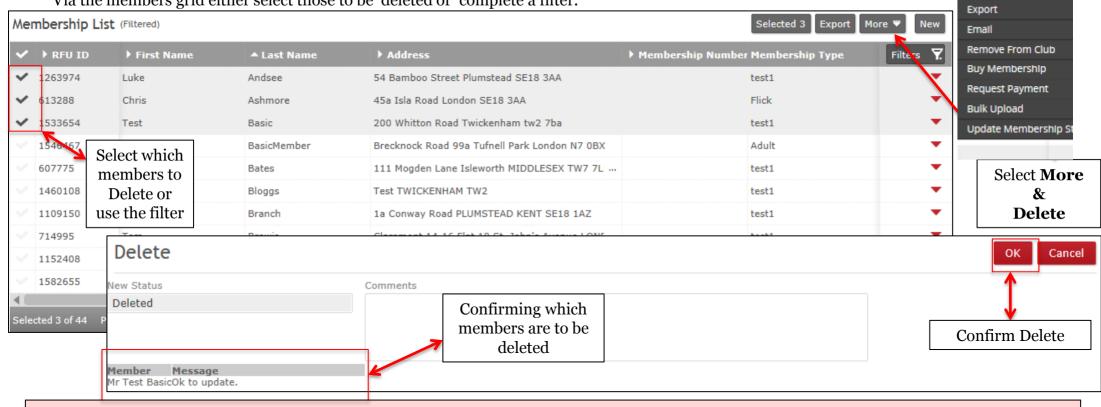

#### 3.8 People - Members - Delete

Removing an individual from the club, enables the club administrators to completely remove individuals that are no longer associated to the club

Apply For DBS

Via the members grid either select those to be deleted or complete a filter.

#### TIP

- 1. Deleting member(s) removes them from the club completely. They cannot be retrieved, their record is only accessible by the RFU.
- 2. Deleting a member does not remove the status of player. If they are no longer playing for the club, then removing them is two stages. They must be de-registered by the registrar and then if they have left the club completely their membership should be archived or deleted.