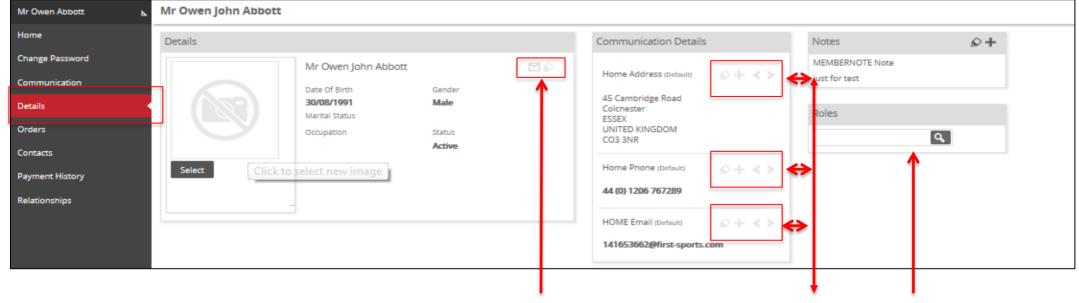

### PEOPLE 3.2 FULL EDIT

In order to drill down on even more of the individuals details. Each record/name via the grid is hyperlinked.

The options above allow the administrator to edit, add or email. Once selected a Save icon becomes available, once updated the changes must be saved

Roles and Current memberships are also listed for the individual. To Remove any existing role, select the X next to the role.

To add a role, type in the name and a search will return.

To send a password reminder, select credential. Select the pencil to