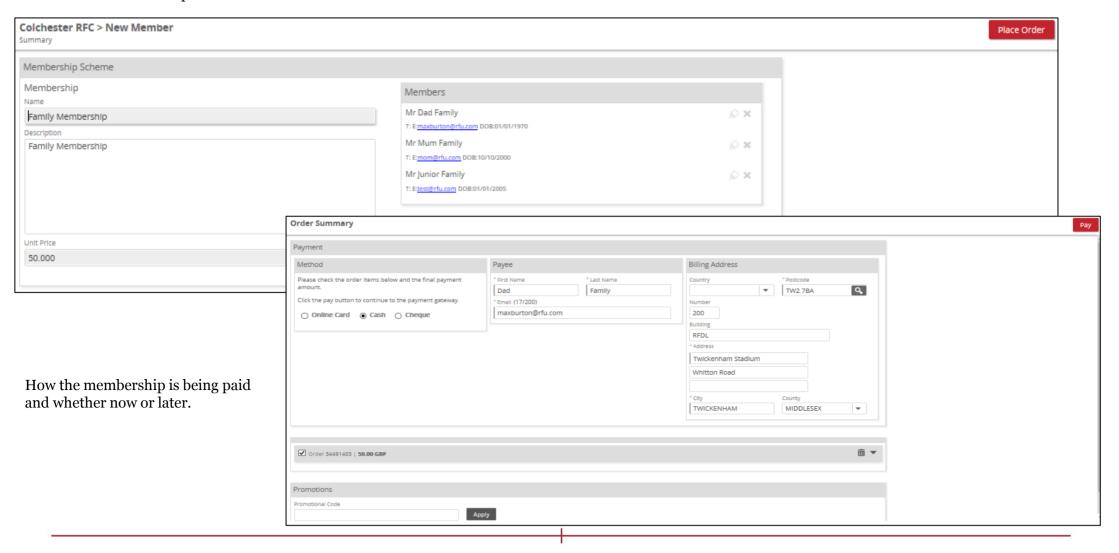

Insert the details for the new member & Save

Once the first individual has been associated to the type, the system returns to the search. This allows the administrator to search again for the next individual that is going to be associated. Either an exiting individual or a new individual can be linked. The maximum number a membership can be linked with depends on how the type was set up (Please see membership types guide) This type allows up to 2 Adults and up to 3 Juniors

Once all new members have either been created or assigned to the type. The system will ask:

- 1. Who is the primary member
- 2. What is the relationship

Once completed, select **NEXT** 

#### Confirm the Membership

Order success, new members have been created.

All three members have been created and now appear on the Members grid. Select the member by clicking on their name

Drilling down on any of those individuals will display the relationship just created.