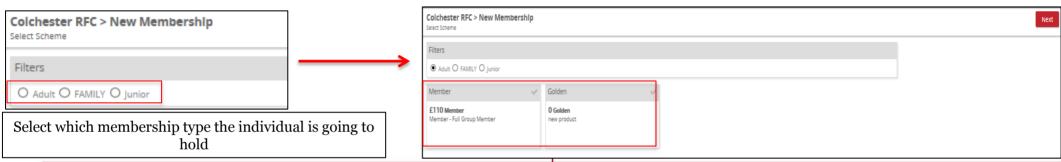

# PEOPLE 3.3 CREATE NEW MEMBER (SINGLE)

#### From the members grid Select **New Member**

#### TIPS

When assigning a membership type to the individual, there is usually a period that the membership is created for e.g. 12 months. If this date passes then the member will move from current members to the lapsed members grid.

| Filters  O Adult O FAMILY O Junior  Select which membership type will apply  Filters  O Adult O FAMILY O Junior  Family Family Membership  ESO Family Membership Family Membership Family Membership Family Membership Family Membership Family Membership | Colchester RFC > New Membership Select Scheme |       | Select Membership  Member Details | Colchester RFC > New Membership Select Scheme |                   |   |
|------------------------------------------------------------------------------------------------------------------------------------------------------------------------------------------------------------------------------------------------------------|-----------------------------------------------|-------|-----------------------------------|-----------------------------------------------|-------------------|---|
| O Adult O FAMILY O Junior  Family Family Membership  £0 Family Membership                                                                                                                                                                                  |                                               |       |                                   |                                               |                   |   |
|                                                                                                                                                                                                                                                            |                                               |       |                                   |                                               | Family Membership | ] |
|                                                                                                                                                                                                                                                            | Select which membership type will             | apply |                                   |                                               |                   |   |