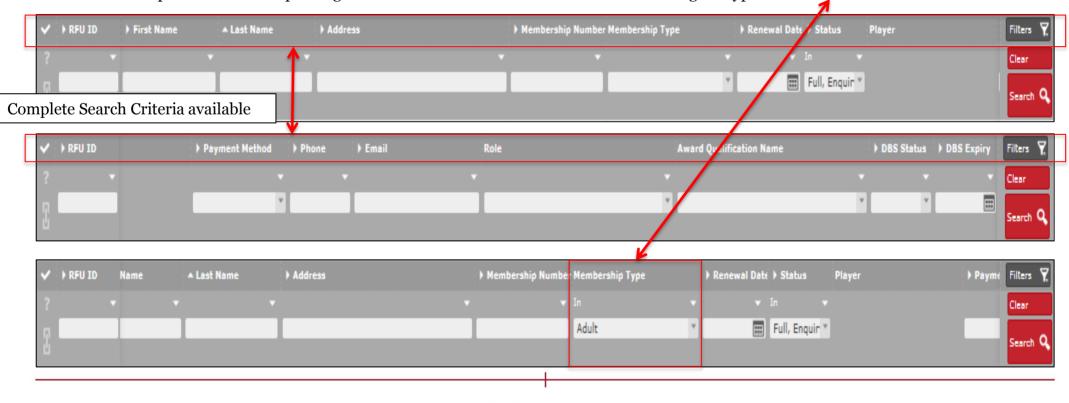

#### 3.4 People - Members - Grid Filters

Once the filter has expanded, it is possible for the club to completed a search across any of the criteria entered for members at the club. Simply entering the test into the boxes below, followed by search will return the individuals that meet that criteria. i.e. **Role/Registered Player** 

Some of the text boxes are in fact drop downs. e.g. Membership type is a drop down as these is fixed and predefined.

It is also possible to filter the membership list by more than one criteria i.e. Role of **Player** and Membership type of **General** 

The search completed below is requesting a filter on all of the club members that are holding the type of **Adult** 