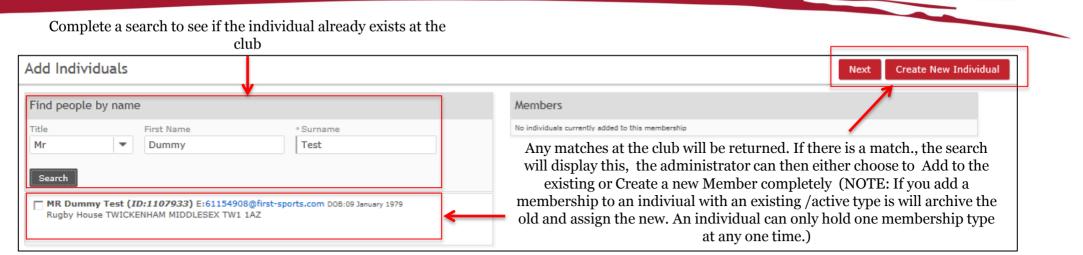

# PEOPLE 3.3 CREATE NEW MEMBER (SINGLE)

#### From the members grid Select **New Member**

#### TIPS

When assigning a membership type to the individual, there is usually a period that the membership is created for e.g. 12 months. If this date passes then the member will move from current members to the lapsed members grid.

Mr James Testing

T: E:maxburton@rfu.com DOB:09 January 1979