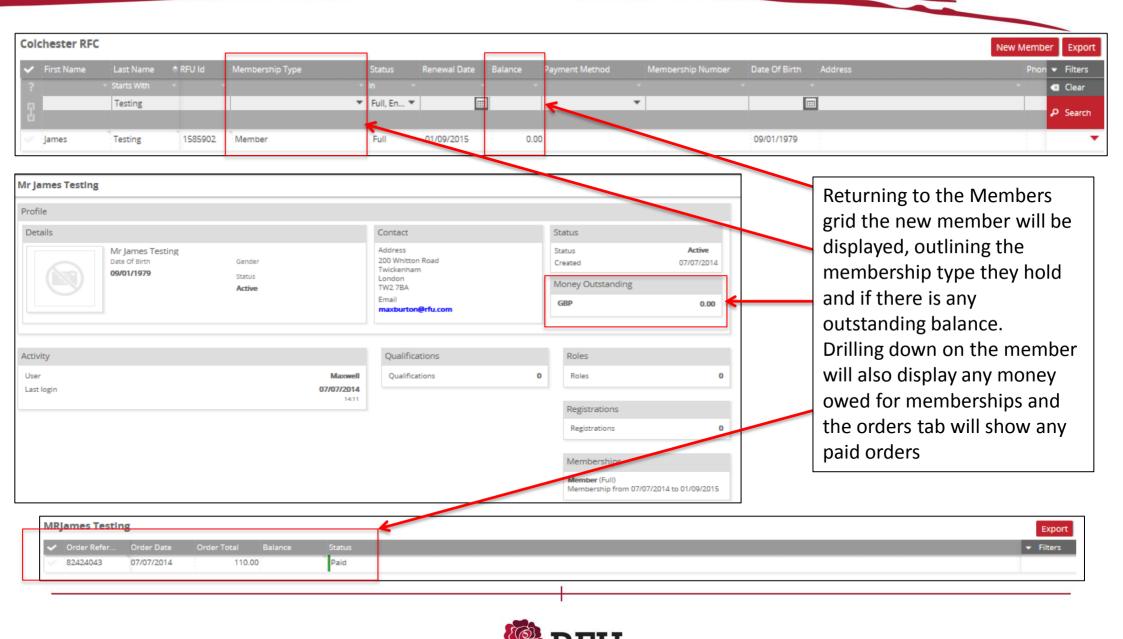

#### 3. People - Members

The members grid contains all individuals that have been assigned a Membership Type at the club and it is Active.

Each member has a line in the grid dedicated to them. The individuals line displays all the pertinent data relating to that member at the club. The data is all accessible by scrolling along the page to view the data.

#### 3. People – Members

There are a variety of functions available via the members list initially the administrator can filter to find groups to members, or they can Create a New Member or Export the details to CSV

#### 3.1 People - Members - Expand Edit

In order for the administrator to make quick changes to their members directly via the membership list, each member has the ability to have their details expanded. Once expanded, pertinent details about the member are displayed and can be edited.

The membership list is a grid that display a host of information about the clubs members, in order to edit a member, the user must select the **Red Arrow** next to the appropriate member

Selecting the Red
Arrow will display the
key details for that
member. The
majority of which can
be edited. Other
functions are
available by selecting
the individuals name
via the grid. Each
name is hyperlinked.