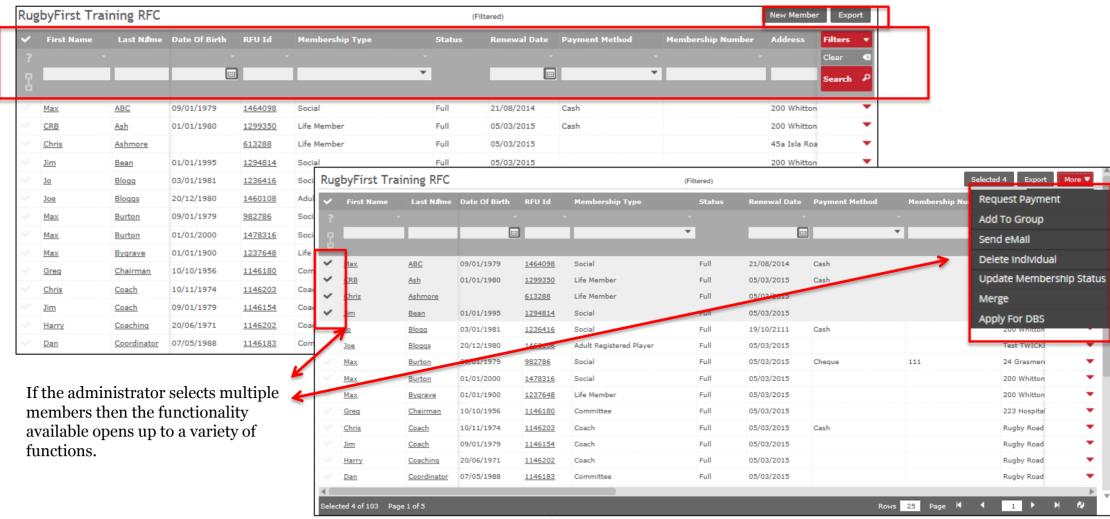

#### 3.4 People - Members - The Filter

One of the most useful tools in Club Admin is the ability to filter members into specific groups.

Club and CB membership lists typically hold a lot of data. In order to use the data to the best of its ability, filtering and segmenting the data into smaller chunks of information make it much more usable.

#### 3.4 People - Members - Grid Filters

The filter is opened via the membership grid. Once the membership grid has loaded the filter is set to be closed by default. To expand the filter and create a search then the user must select the **Filter** button

#### 3.4 People - Members - Grid Filters

Once the filter has expanded, it is possible for the club to completed a search across any of the criteria entered for members at the club. Simply entering the test into the boxes below, followed by search will return the individuals that meet that criteria. i.e. **Role/Registered Player** 

Some of the text boxes are in fact drop downs. e.g. Membership type is a drop down as these is fixed and predefined.

It is also possible to filter the membership list by more than one criteria i.e. Role of **Player** and Membership type of **General** 

The search completed below is requesting a filter on all of the club members that are holding the type of **Adult** 

## 3.4 People - Members - Grid Filters

Once the search has been completed, the grid (membership list) will display only those that meet the criteria outlined and requested in the filter

#### 3. People - Members

Upon selecting (via the tick box) either one or multiple members, additional functions become available. These options only become available once the member(s) have been selected. Without selecting the options are hidden.