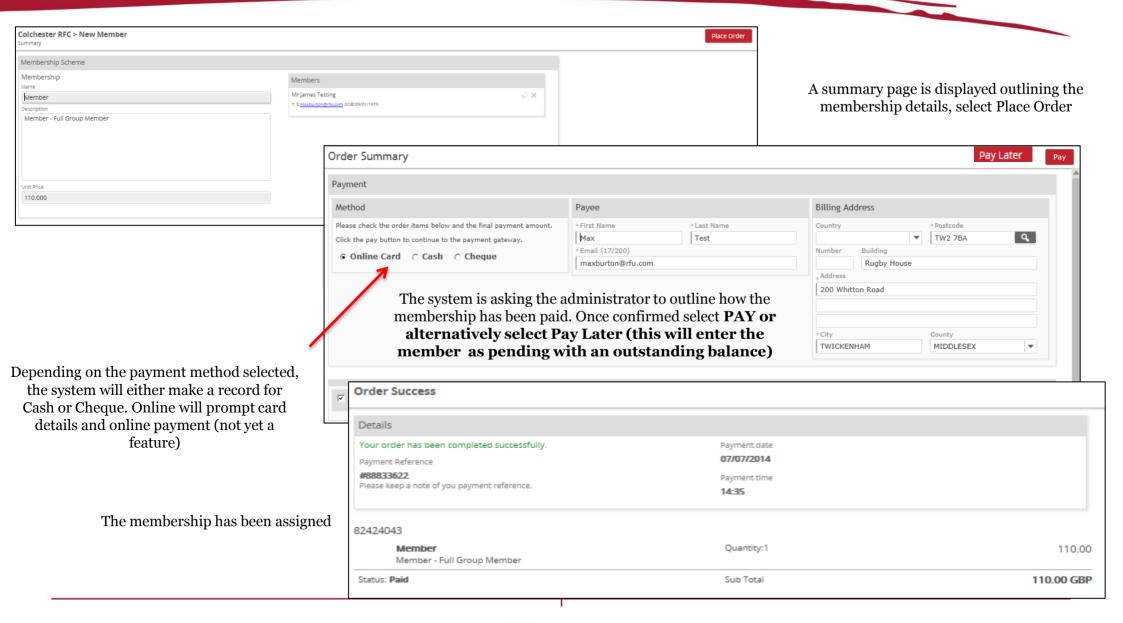

#### Confirm the Membership

Order success, new members have been created.

All three members have been created and now appear on the Members grid. Select the member by clicking on their name

Drilling down on any of those individuals will display the relationship just created.

## 4.1 People - Non Members - Buy Membership (Single)

If there is a cost associated to the membership type, the system will prompt payment information. At this point the administrator can choose to either Pay Now or Pay Later. If the payment is left (due to non payment) the individual will be inserted into pending members displaying that they have an outstanding balance, however if the payment is made they be inserted into Members

| ayment                                                                                                                                                                      |       |                                                                                  |                                                                    |                       |   |                                            |                  |
|-----------------------------------------------------------------------------------------------------------------------------------------------------------------------------|-------|----------------------------------------------------------------------------------|--------------------------------------------------------------------|-----------------------|---|--------------------------------------------|------------------|
| Method                                                                                                                                                                      | Payee |                                                                                  | Billing Address                                                    |                       |   |                                            |                  |
| lease check the order items below and the final payment mount.  ilick the pay button to continue.  Cash Cheque  inline payments are not currently configured for this club. |       | Last Name<br>Townsend                                                            | Country  Number  13  Building  * Address  Falcon Close  Portishead | *Postcode  * BS20 6UT | Q |                                            |                  |
| ☑ Order 95876861   <b>10.00 GBP</b>                                                                                                                                         |       | Details  Your order has been Payment Reference #69651529 Please keep a note of y | completed successfully. rou payment reference.                     |                       |   | Payment date 30/07/2014 Payment time 08:05 |                  |
|                                                                                                                                                                             |       | 95876861  Testing Testing productions Status: Paid                               | duct                                                               |                       |   | Quantity:1<br>Sub Total                    | 10.0<br>10.00 Gi |