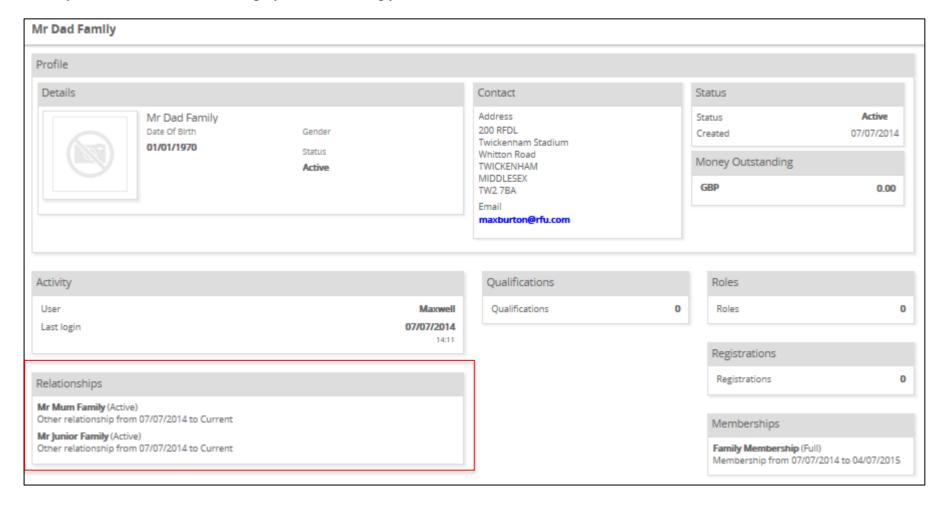

#### Confirm the Membership

Order success, new members have been created.

All three members have been created and now appear on the Members grid. Select the member by clicking on their name

Drilling down on any of those individuals will display the relationship just created.