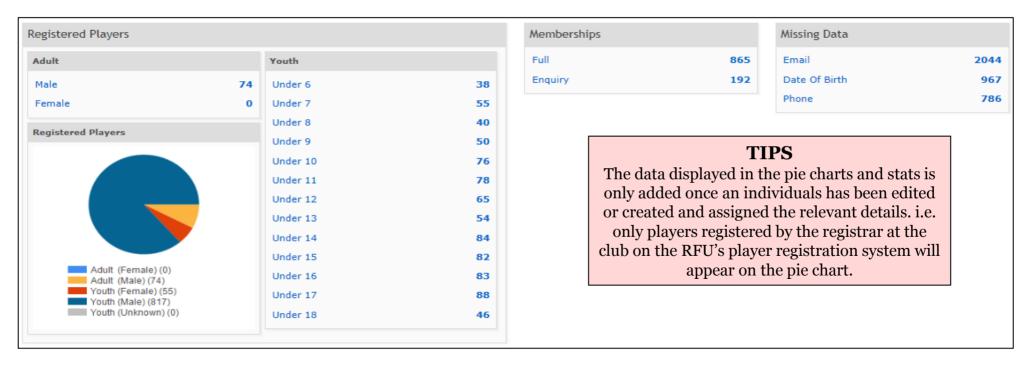

#### **Dashboard - Pie Charts**

The dashboard will outline key club statistics that previously would only be accessible via running reports or alternatively carrying out an advanced search for the data. However, via the dashboard and in the form of pie charts and stats the club is now able to view a breakdown of key club data. These charts and stats include:

The pie charts and stats are all hyperlinked. By selecting either the text or a piece of the pie chart, this will drill down and load the specific data requested. i.e. Under 6 Youths, a grid will display all those relevant to the Under 6 group.