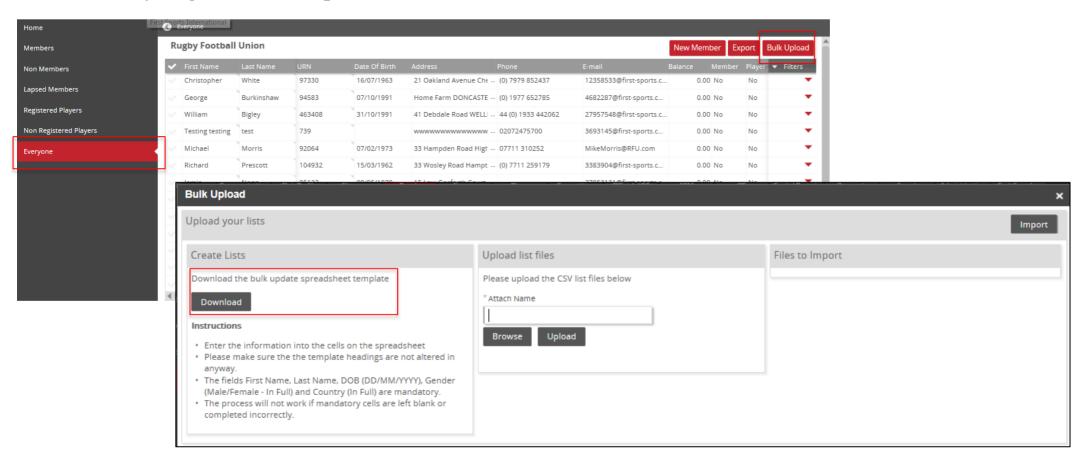

# PEOPLE 7. EVERYONE GRID

#### 7. People - Everyone Grid

The everyone grid brings together all the grids listed on the people module.

Within Everyone the following grids are displayed

- Members
- Non Members
- Pending Members
- Lapsed Members
- Registered Players
- Non Registered Players

There is one notable addition and this is the ability to Bulk Upload

#### Via the Everyone grid, select Bulk Upload

The Bulk Upload screen will appear, from here the standard template can be downloaded and populated. Select **Download** 

A list will appear informing the user of how many of the individuals have been uploaded. NOTE: If there are any duplicate records the n the system will not upload and they fall under the failed rows column. To see why they have failed, select Error Records. If complete, select Finished