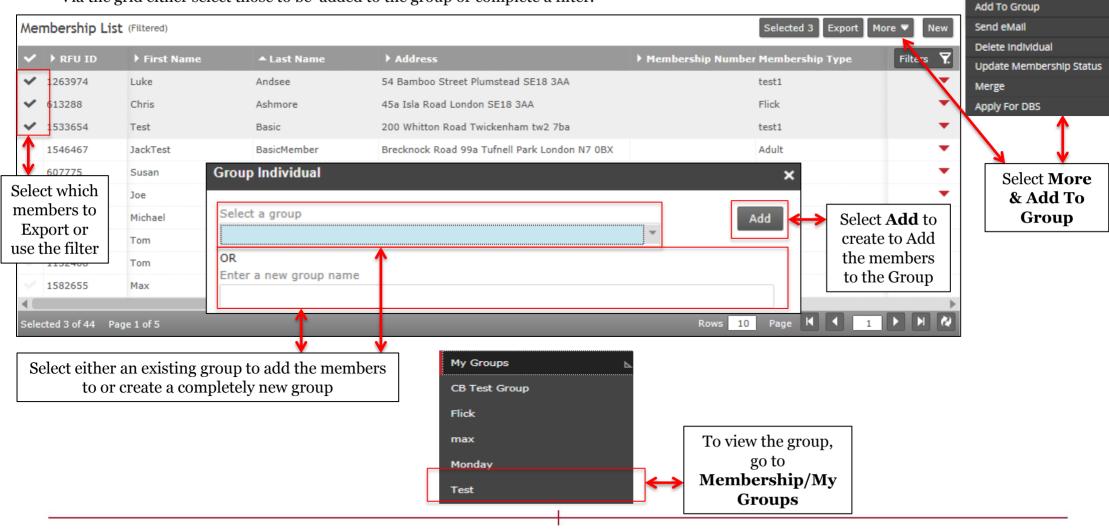

#### 3.7 People - Members - Groups

Creating Groups enables the administrators to create regular contacts. By doing this, it will avoid future filtering as the group is saved.

Via the grid either select those to be added to the group or complete a filter.

#### 3.7 People - Members - Groups