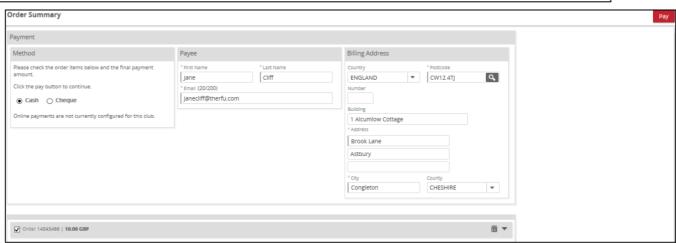

Until such time that the balance is paid and entered on the system, the individual will remain in Pending.

To process the payment, select the Balance

Make the payment and this will remove the individual from Pending and insert them into members without an outstanding balance

#### **5.1 People – Pending Members – Request Payment**

Requesting payment is a way of prompting members that they owe money to the club

By selecting the individuals with an outstanding balance and request payment, this will create an auto email response