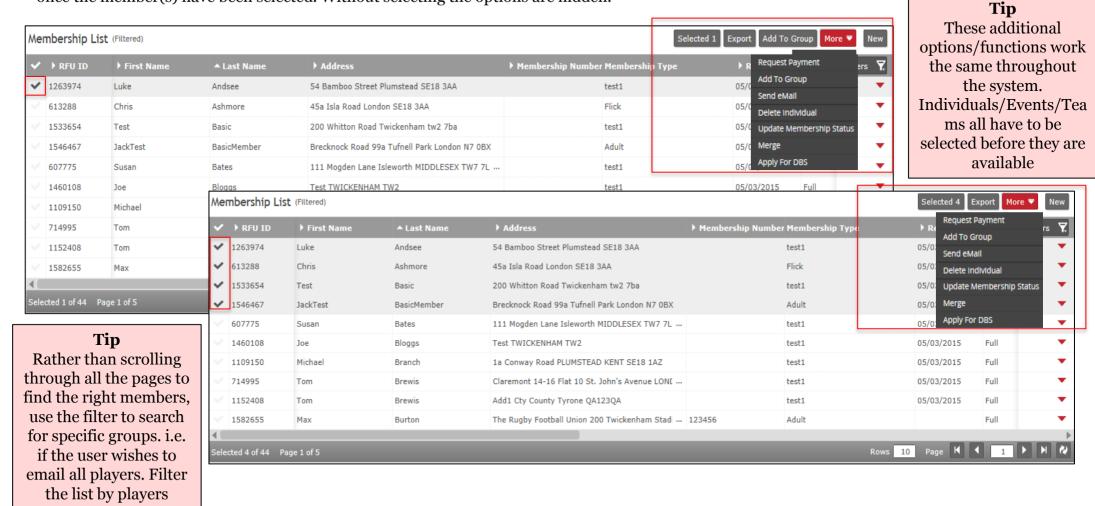

#### 3. People - Members

Upon selecting (via the tick box) either one or multiple members, additional functions become available. These options only become available once the member(s) have been selected. Without selecting the options are hidden.

#### 3.7 People - Members - Groups

Creating Groups enables the administrators to create regular contacts. By doing this, it will avoid future filtering as the group is saved.

Via the grid either select those to be added to the group or complete a filter.

#### 3.8 People - Members - Delete

Removing an individual from the club, enables the club administrators to completely remove individuals that are no longer associated to the club

Apply For DBS

Via the members grid either select those to be deleted or complete a filter.

#### 3.9 People - Members - Update Status

Updating statuses allow the club to know the status of all individuals at the club.

Via the membership list select those to be uppdated.

#### 3.10 People - Members - Merge

Merge is completed when an individual has two records on the system. A duplicate is created for various reasons, but it is determined by someone with the same personal and contact details, but a different RFU ID

Via the membership list select the individuals to merge. (NOTE: Only two records can be merged at once)