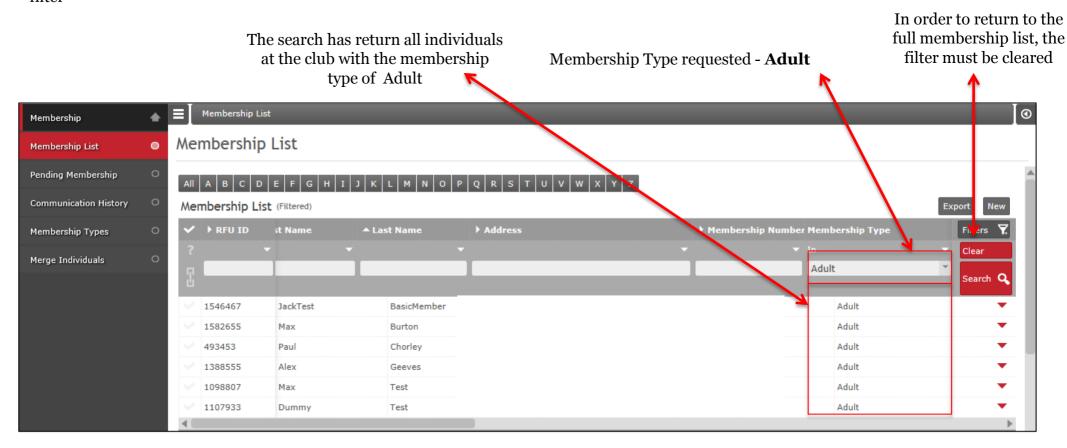

The search completed below is requesting a filter on all of the club members that are holding the type of **Adult** 

## 3.4 People - Members - Grid Filters

Once the search has been completed, the grid (membership list) will display only those that meet the criteria outlined and requested in the filter