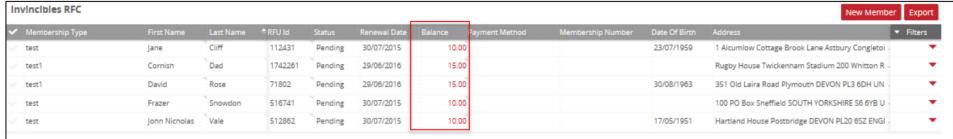

#### 5. People - Pending Members Grid

The Pending Members grid is not the same as it was on the previous system. Pending Members displays those individuals that have a membership at the club, but with an outstanding balance.

Until such time that the balance is paid and entered on the system, the individual will remain in Pending.

To process the payment, select the Balance

Make the payment and this will remove the individual from Pending and insert them into members without an outstanding balance

#### **5.1 People – Pending Members – Request Payment**

Requesting payment is a way of prompting members that they owe money to the club

By selecting the individuals with an outstanding balance and request payment, this will create an auto email response