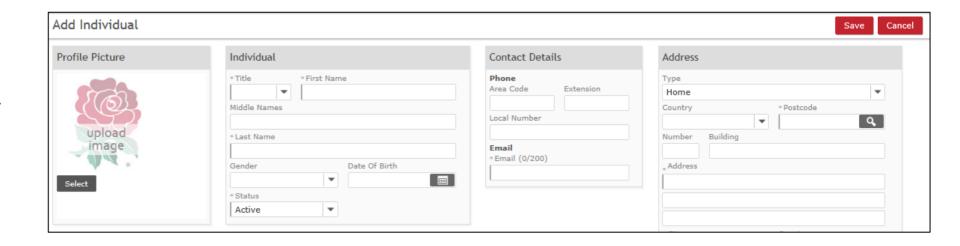

# PEOPLE 3.3 CREATE NEW MEMBER (SINGLE)

#### From the members grid Select **New Member**

#### TIPS

When assigning a membership type to the individual, there is usually a period that the membership is created for e.g. 12 months. If this date passes then the member will move from current members to the lapsed members grid.