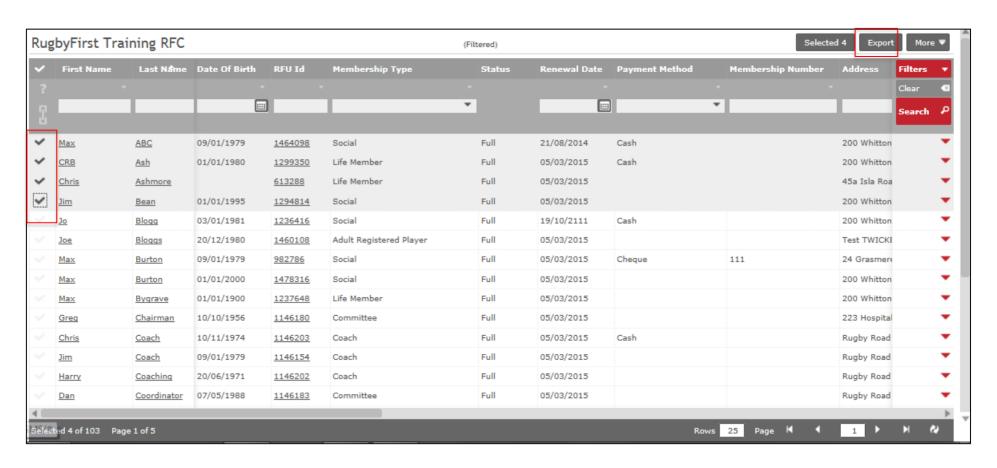

#### 3. People - Members

Upon selecting (via the tick box) either one or multiple members, additional functions become available. These options only become available once the member(s) have been selected. Without selecting the options are hidden.

Filtering the data allow the clubs and CB's to see specific information and individuals. This filtered data can then be used to Export, Email and create groups.