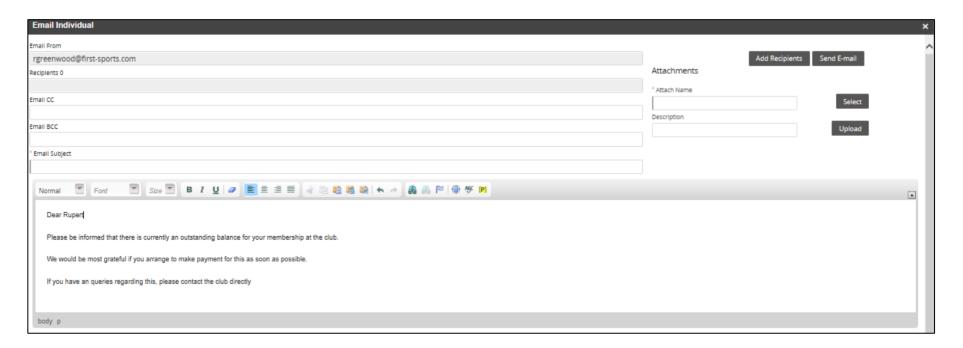

#### **5.1 People – Pending Members – Request Payment**

Requesting payment is a way of prompting members that they owe money to the club

By selecting the individuals with an outstanding balance and request payment, this will create an auto email response