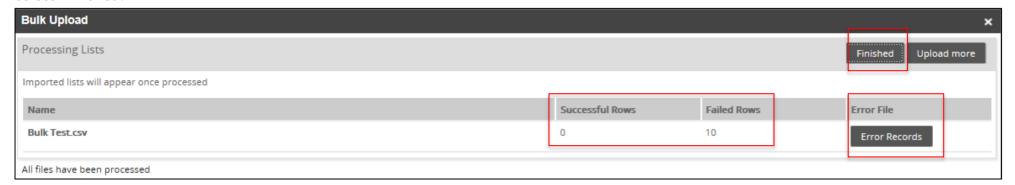

#### Via the Everyone grid, select Bulk Upload

The Bulk Upload screen will appear, from here the standard template can be downloaded and populated. Select **Download** 

A list will appear informing the user of how many of the individuals have been uploaded. NOTE: If there are any duplicate records the n the system will not upload and they fall under the failed rows column. To see why they have failed, select Error Records. If complete, select Finished

The original Everyone grid will load, from here it is possible to filter to see if the individual was entered.

| Bulk | Upload | 1585881 |  | maxurton@rfu.com | 0.00 No | No | • | • |
|------|--------|---------|--|------------------|---------|----|---|---|
|      |        |         |  |                  |         |    |   |   |