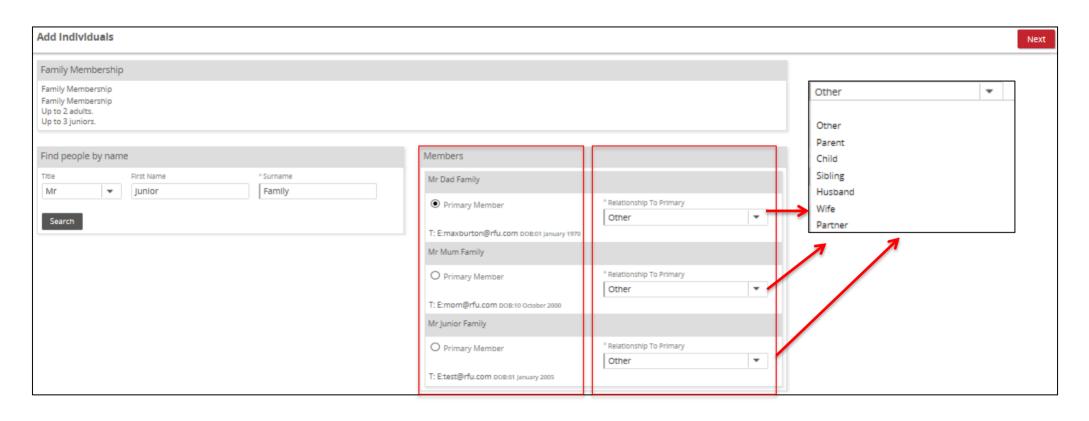

Once all new members have either been created or assigned to the type. The system will ask:

- 1. Who is the primary member
- 2. What is the relationship

Once completed, select **NEXT** 

#### Confirm the Membership

Order success, new members have been created.

All three members have been created and now appear on the Members grid. Select the member by clicking on their name

Drilling down on any of those individuals will display the relationship just created.