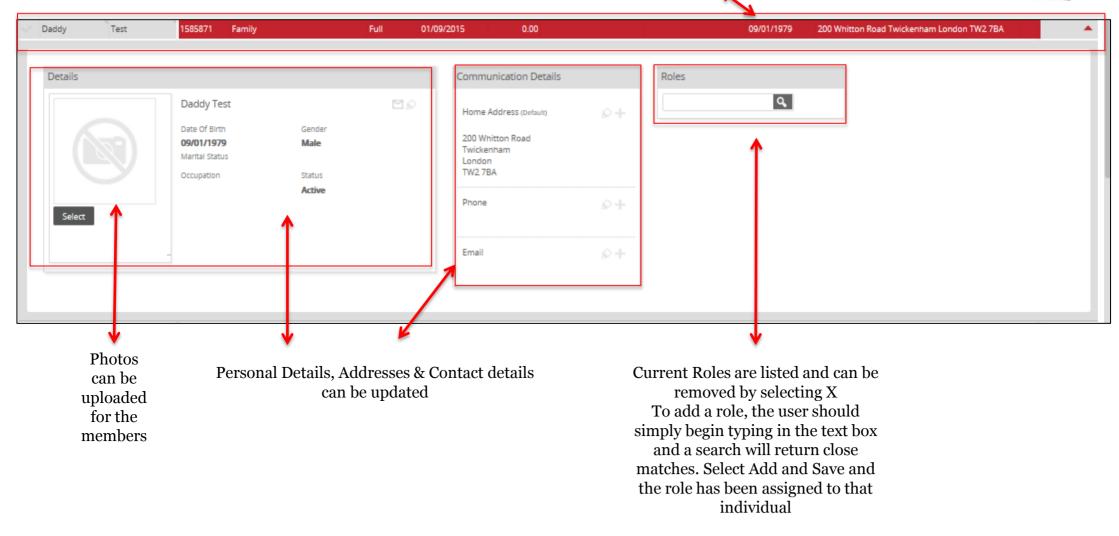

### PEOPLE 3.2 FULL EDIT

In order to drill down on even more of the individuals details. Each record/name via the grid is hyperlinked.

The options above allow the administrator to edit, add or email. Once selected a Save icon becomes available, once updated the changes must be saved

Roles and Current memberships are also listed for the individual. To Remove any existing role, select the X next to the role.

To add a role, type in the name and a search will return.

To send a password reminder, select credential. Select the pencil to

Password Rules

Passwords must be at least 8 characters long.

Passwords must contain an upper case character.

Passwords must contain a number.

To send a password reminder, select the envelope and an automatic email is sent to the individual, prompting them to update their password.

Change the username and select Save