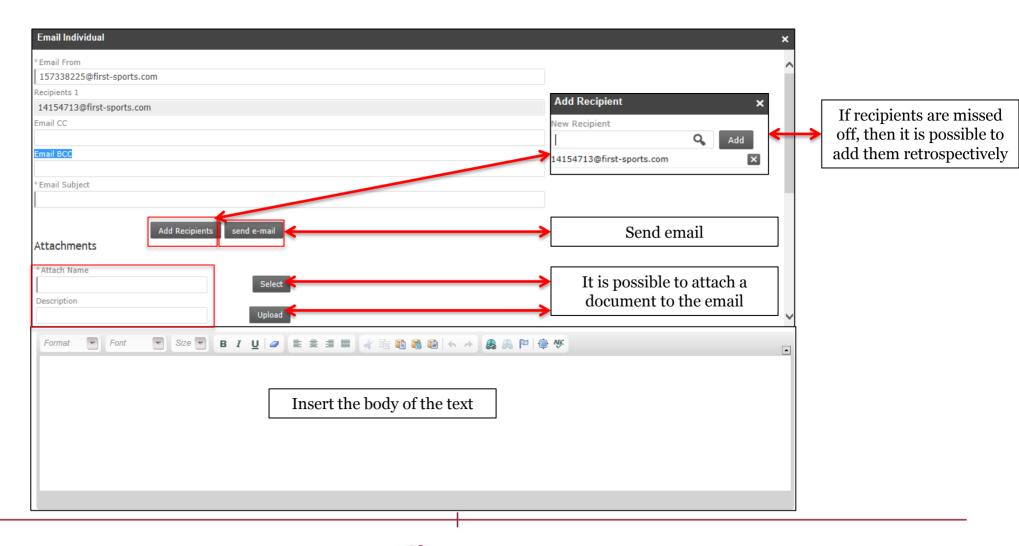

#### 3.6 People - Members - Email

The email page is very similar to any email tool used today. It displays who the email is going to, coming from and then the details and bodt of the email can also be entered.