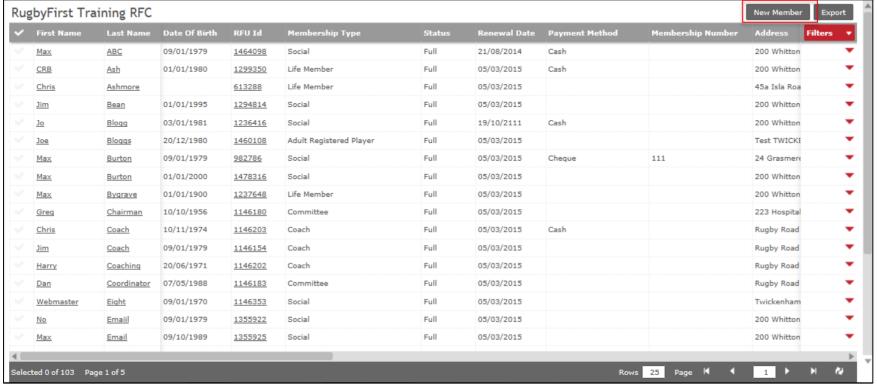

#### 3. People - Members

The members grid contains all individuals that have been assigned a Membership Type at the club and it is Active.

Each member has a line in the grid dedicated to them. The individuals line displays all the pertinent data relating to that member at the club. The data is all accessible by scrolling along the page to view the data.

#### 3. People – Members

There are a variety of functions available via the members list initially the administrator can filter to find groups to members, or they can Create a New Member or Export the details to CSV

#### 3. People - Members

Upon selecting (via the tick box) either one or multiple members, additional functions become available. These options only become available once the member(s) have been selected. Without selecting the options are hidden.