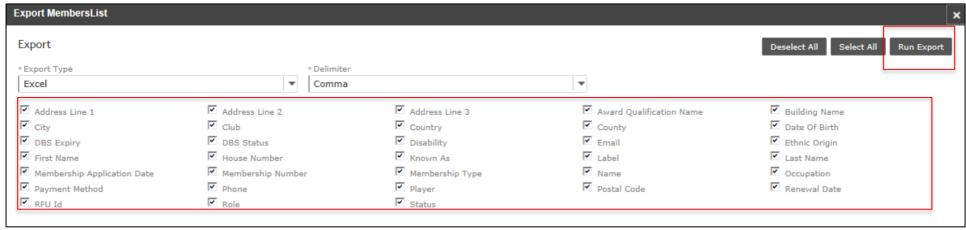

#### 3.5 People - Members - Export

In order to export via the members grid, the administrator can either select Export, which will export all Members in the grid, completed a filter to search for a specific group of individuals or alternatively select directly via the grid.

#### 3.4 People - Members - Export

A pop up will appear asking what data from the members the administrator would like to export. Tick the boxes that are relevant, followed by **Run Export** 

The system will prompt either the Save or Open