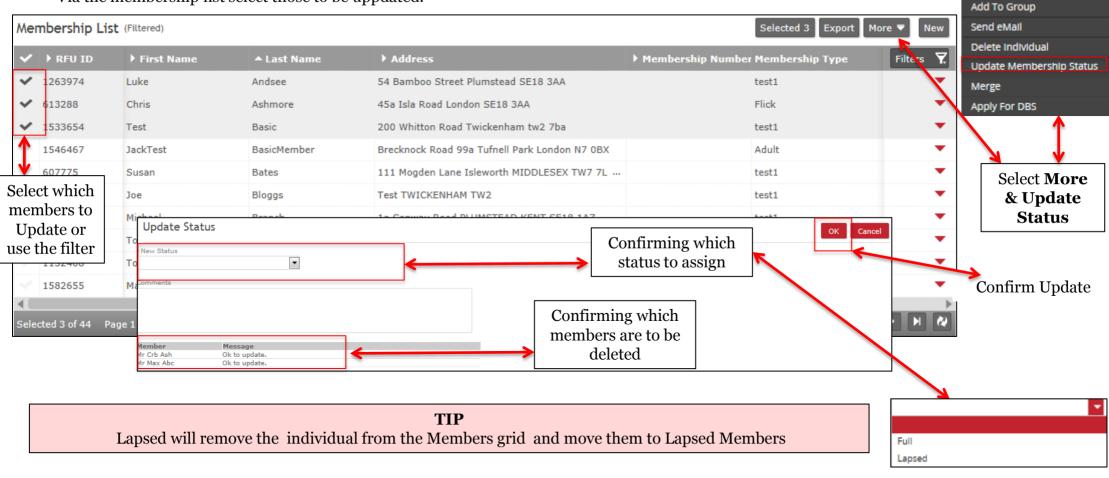

#### 3.9 People - Members - Update Status

Updating statuses allow the club to know the status of all individuals at the club.

Via the membership list select those to be uppdated.