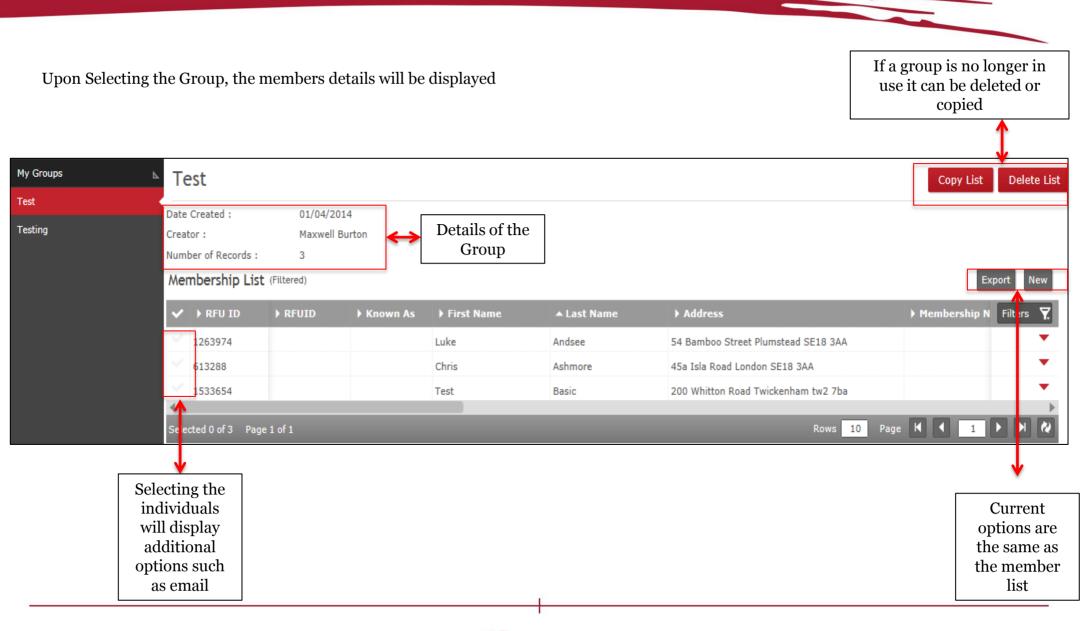

| 01/01/1995    |





# PEOPLE 3.6 EMAIL

#### 3.5 People - Members - Email

One of the key functions on the club admin system is communication and the ability to email. The membership list (if up to date) provides the club with a distribution list that





#### 3.6 People - Members - Email

The email page is very similar to any email tool used today. It displays who the email is going to, coming from and then the details and bodt of the email can also be entered.







# PEOPLE 3.7 GROUPS

#### 3.7 People - Members - Groups

Creating Groups enables the administrators to create regular contacts. By doing this, it will avoid future filtering as the group is saved.

Via the grid either select those to be added to the group or complete a filter.





#### 3.7 People - Members - Groups







# PEOPLE 3.8 REMOVE FROM CLUB

#### 3.8 People - Members - Delete

Removing an individual from the club, enables the club administrators to completely remove individuals that are no longer associated to the club

Apply For DBS

Via the members grid either select those to be deleted or complete a filter.



#### TIP

- 1. Deleting member(s) removes them from the club completely. They cannot be retrieved, their record is only accessible by the RFU.
- 2. Deleting a member does not remove the status of player. If they are no longer playing for the club, then removing them is two stages. They must be de-registered by the registrar and then if they have left the club completely their membership should be archived or deleted.





# PEOPLE 3.9 UPDATE STATUS

#### 3.9 People - Members - Upda