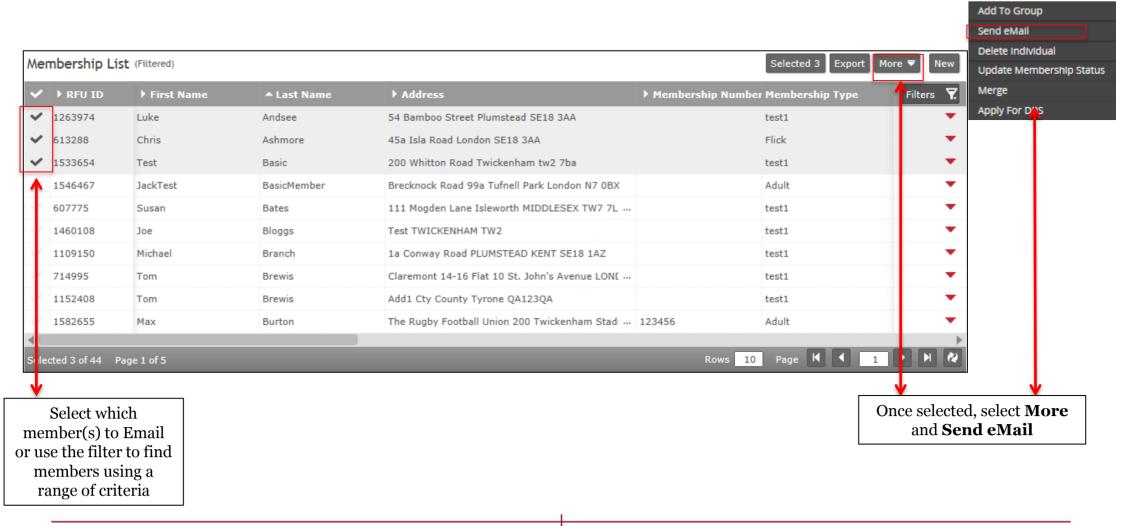

#### 3.5 People - Members - Email

One of the key functions on the club admin system is communication and the ability to email. The membership list (if up to date) provides the club with a distribution list that

#### 3.6 People - Members - Email

The email page is very similar to any email tool used today. It displays who the email is going to, coming from and then the details and bodt of the email can also be entered.