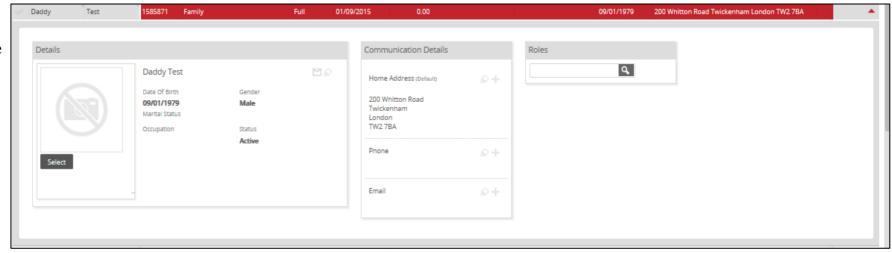

#### 3. People - Members

The members grid contains all individuals that have been assigned a Membership Type at the club and it is Active.

Each member has a line in the grid dedicated to them. The individuals line displays all the pertinent data relating to that member at the club. The data is all accessible by scrolling along the page to view the data.

#### 3. People – Members

There are a variety of functions available via the members list initially the administrator can filter to find groups to members, or they can Create a New Member or Export the details to CSV

#### 3. People - Members

Upon selecting (via the tick box) either one or multiple members, additional functions become available. These options only become available once the member(s) have been selected. Without selecting the options are hidden.

#### 3.1 People - Members - Expand Edit

In order for the administrator to make quick changes to their members directly via the membership list, each member has the ability to have their details expanded. Once expanded, pertinent details about the member are displayed and can be edited.

The membership list is a grid that display a host of information about the clubs members, in order to edit a member, the user must select the **Red Arrow** next to the appropriate member

Selecting the Red
Arrow will display the
key details for that
member. The
majority of which can
be edited. Other
functions are
available by selecting
the individuals name
via the grid. Each
name is hyperlinked.