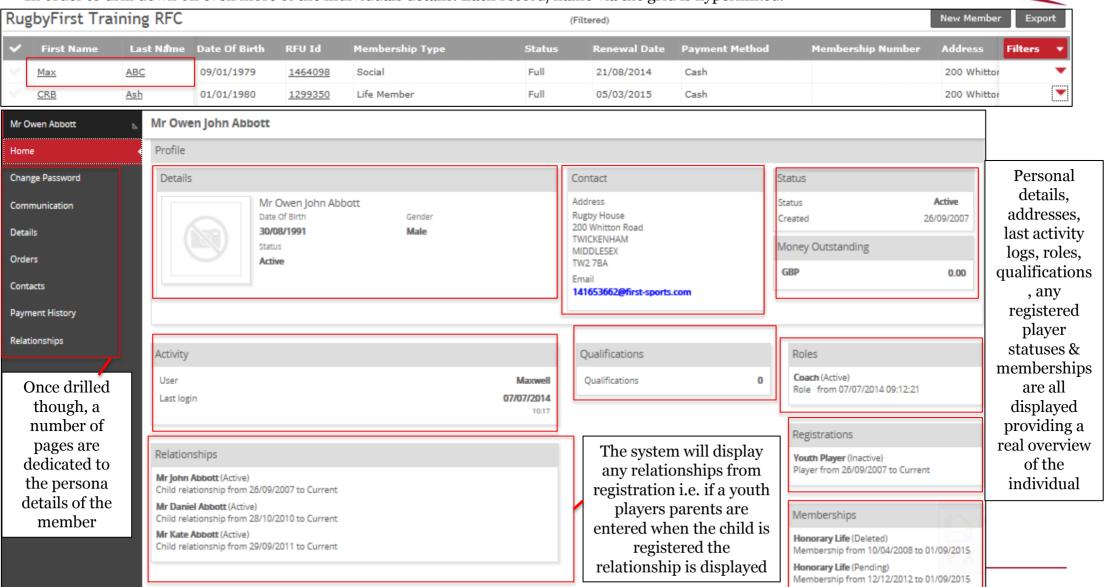

The club data is generated by the information that has at some point been loaded by the club administrator. The data comes from an area of the system called "Edit Details" once input, this is then displayed on the landing page.

If any of the information is found to be incorrect, select Club Profile and Edit Club from the menu and this will redirect the user to the pages where the information displayed can be edited.

#### **Dashboard - Pie Charts**

The dashboard will outline key club statistics that previously would only be accessible via running reports or alternatively carrying out an advanced search for the data. However, via the dashboard and in the form of pie charts and stats the club is now able to view a breakdown of key club data. These charts and stats include:

The pie charts and stats are all hyperlinked. By selecting either the text or a piece of the pie chart, this will drill down and load the specific data requested. i.e. Under 6 Youths, a grid will display all those relevant to the Under 6 group.

#### 2. Navigation & The Grids

Selecting People will load the dashboard. The administrator can then select from those "People" which groups they would like to display.

There are pre-defined groups already available to the administrator. Selecting any of these will return a group of individuals pre-defined by their status at the club, for example, the pre-defined groups are as follows:

Members – Anyone at the clubs with an Active Membership
Non Members – Those with an affiliation n to the club, but no current membership
Pending Members – Individuals assigned a membership but have not yet paid.

Lapsed Members – Those whose membership types have expired
Registered Players – Those individual that have been registered to play at the club
Non Registered Players – Players not eligible to play 1st XV rugby but have been entered onto the system and given the role of "Non Registered Player"

Everyone – All of the above

It is likely that individuals will appear in multiple groups. As an example it is highly likely that an individual will be a player and have a membership type. This would mean that they would appear in the Members, Registered Players and Everyone grids.