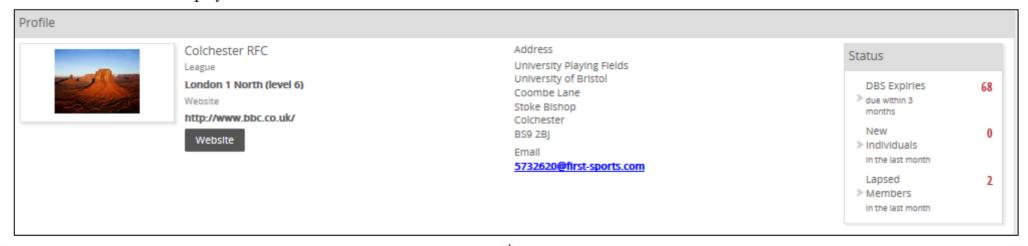

#### 1. People - Home - The Dashboard

The top of the dashboard is allocated to salient club details, including:

- Club Name
- Club Level
- Address
- Contact Details
- DBS Expiries in the last 3 months This is hyperlinked, selecting this option will load the individuals this applies to
- New individuals added in the last month Individuals currently with no membership type. This will include Players, Parents, Individuals on courses that didn't have an affiliation to the club
- Lapsed Members in the last 2 months Links through to membership types that have expired in the past month. From here a new membership can be assigned

The club data is generated by the information that has at some point been loaded by the club administrator. The data comes from an area of the system called "Edit Details" once input, this is then displayed on the landing page.

If any of the information is found to be incorrect, select Club Profile and Edit Club from the menu and this will redirect the user to the pages where the information displayed can be edited.