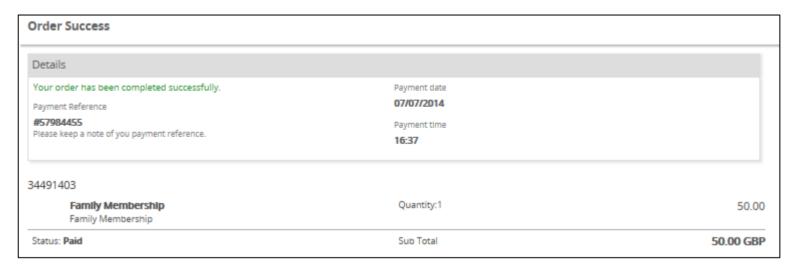

#### Confirm the Membership

Order success, new members have been created.

All three members have been created and now appear on the Members grid. Select the member by clicking on their name

Drilling down on any of those individuals will display the relationship just created.