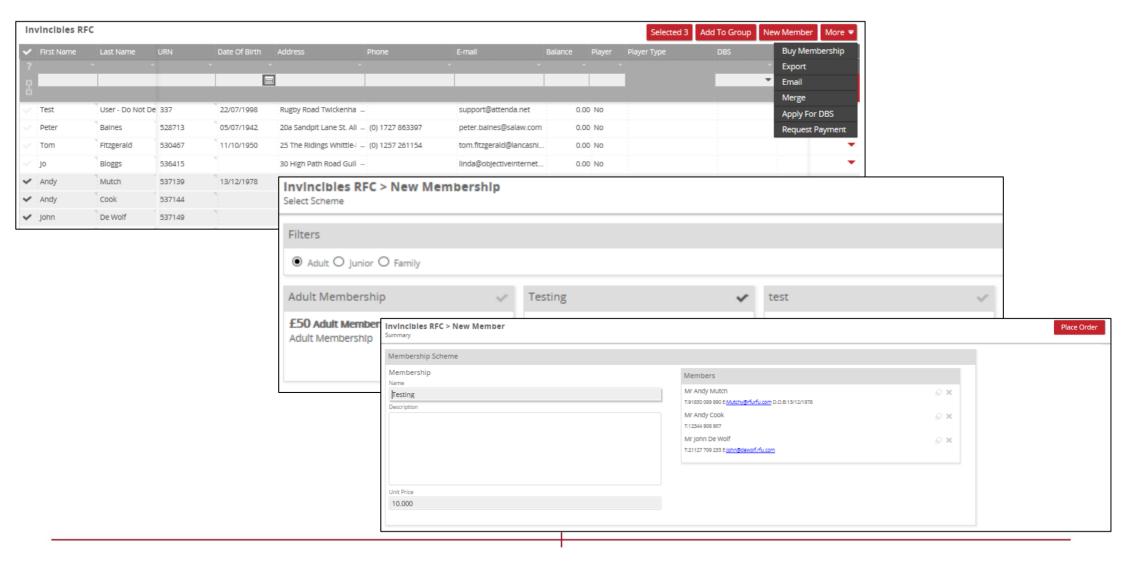

#### 4.2 People - Non Members - Bulk Buying Membership

Select the individuals from the Non Members grid and buy membership, allows the club to bulk buy memberships in one easy step. Select the members, select buy, confirm the scheme and place order.

## 4.2 People - Non Members - Bulk Buying Membership

For the individuals selected it is then possible to assign payments to those orders. In the case where everyone's membership is being update without payments, simply select Pay Later. If they have paid select Pay.