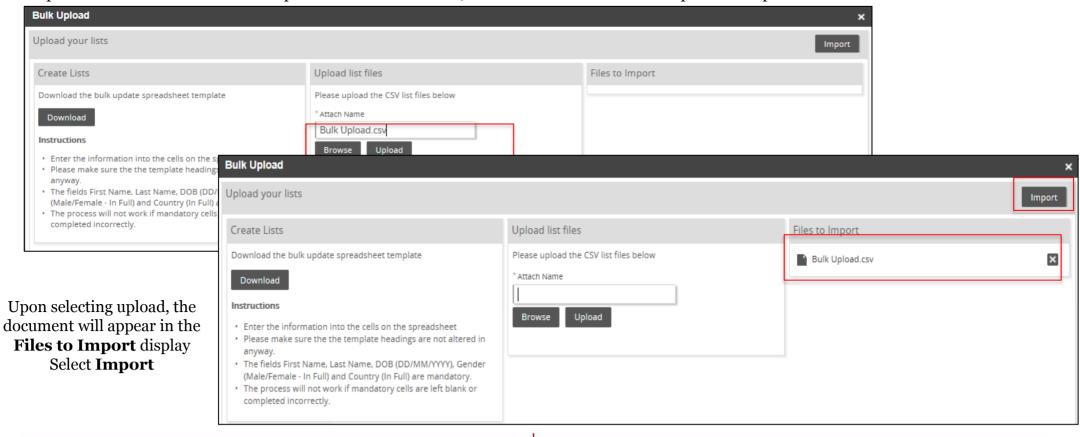

Upload the document to the Bulk Upload tool. Select Browse, find the document on the computer and upload

#### Via the Everyone grid, select Bulk Upload

The Bulk Upload screen will appear, from here the standard template can be downloaded and populated. Select **Download** 

A list will appear informing the user of how many of the individuals have been uploaded. NOTE: If there are any duplicate records the n the system will not upload and they fall under the failed rows column. To see why they have failed, select Error Records. If complete, select Finished