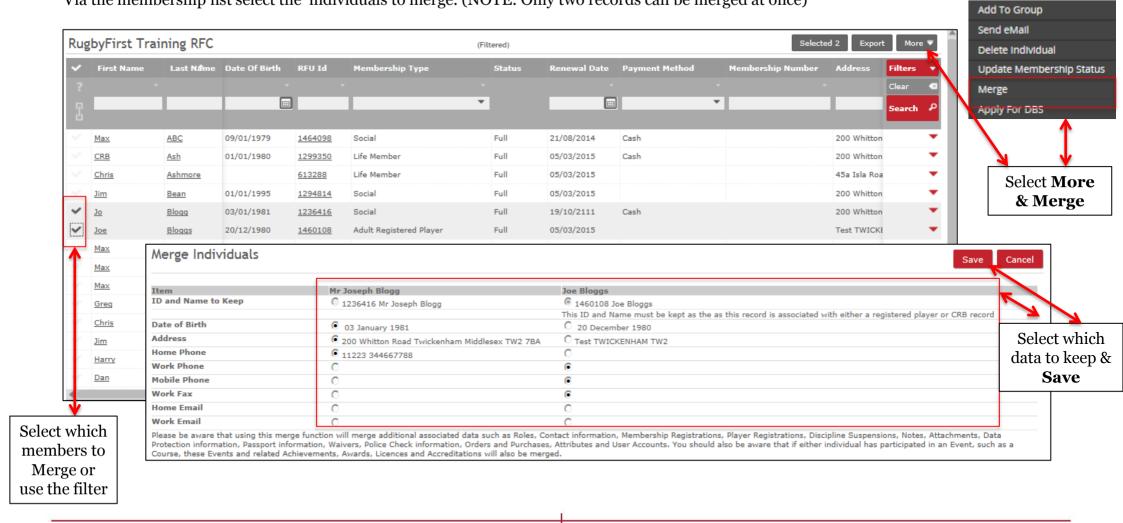

# PEOPLE 3.10 MERGE

#### 3.10 People - Members - Merge

Merge is completed when an individual has two records on the system. A duplicate is created for various reasons, but it is determined by someone with the same personal and contact details, but a different RFU ID

Via the membership list select the individuals to merge. (NOTE: Only two records can be merged at once)