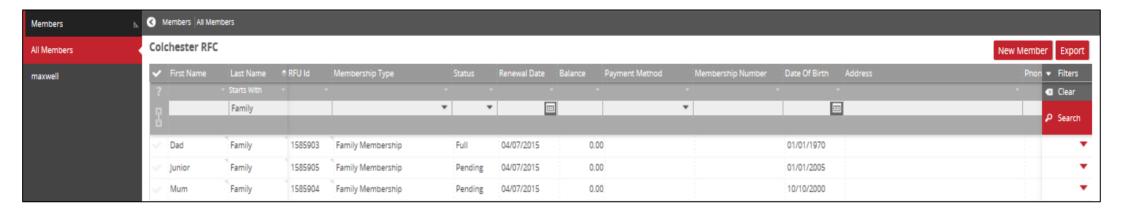

#### Confirm the Membership

Order success, new members have been created.

All three members have been created and now appear on the Members grid. Select the member by clicking on their name

Drilling down on any of those individuals will display the relationship just created.