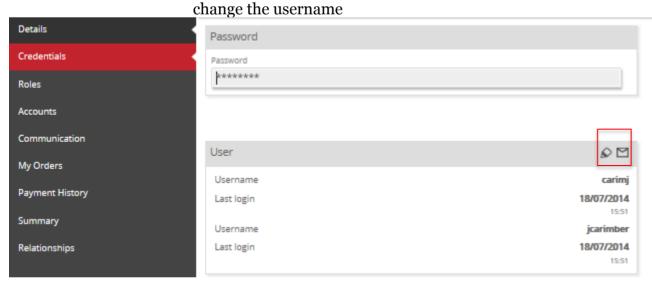

Roles and Current memberships are also listed for the individual. To Remove any existing role, select the X next to the role.

To add a role, type in the name and a search will return.

To send a password reminder, select credential. Select the pencil to

Password Rules

Passwords must be at least 8 characters long.

Passwords must contain an upper case character.

Passwords must contain a number.

To send a password reminder, select the envelope and an automatic email is sent to the individual, prompting them to update their password.

Change the username and select Save