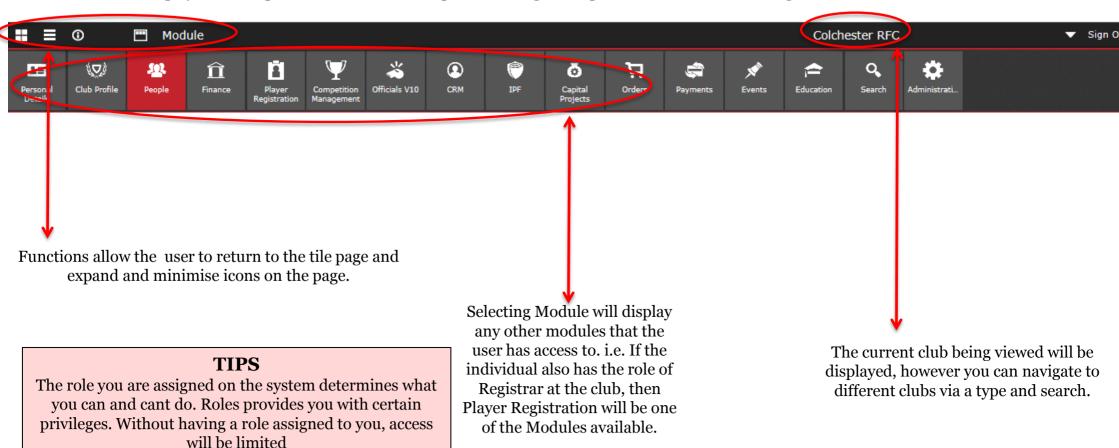

#### 1. People - Home - The Dashboard

The header displays some important information and possible navigation options for the user, including:

#### 1. People - Home - The Dashboard

The top of the dashboard is allocated to salient club details, including:

- Club Name
- Club Level
- Address
- Contact Details
- DBS Expiries in the last 3 months This is hyperlinked, selecting this option will load the individuals this applies to
- New individuals added in the last month Individuals currently with no membership type. This will include Players, Parents, Individuals on courses that didn't have an affiliation to the club
- Lapsed Members in the last 2 months Links through to membership types that have expired in the past month. From here a new membership can be assigned

The club data is generated by the information that has at some point been loaded by the club administrator. The data comes from an area of the system called "Edit Details" once input, this is then displayed on the landing page.

If any of the information is found to be incorrect, select Club Profile and Edit Club from the menu and this will redirect the user to the pages where the information displayed can be edited.