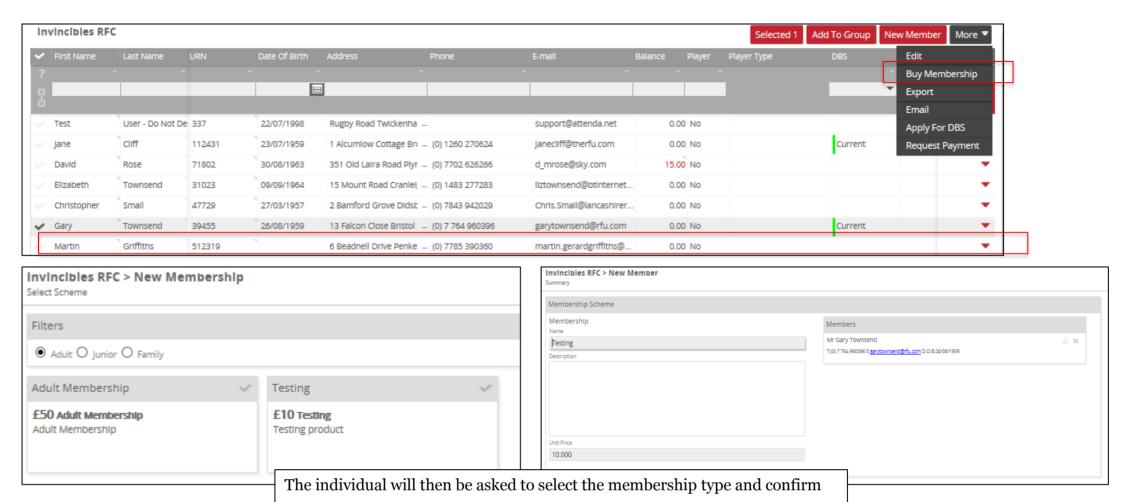

#### 4.1 People - Non Members - Buy Membership (Single)

Selecting Non Members will load each individual that has never had a membership or role at the club. To proceed with buying a membership, select the individual and **Buy Membership** 

## 4.1 People - Non Members - Buy Membership (Single)

If there is a cost associated to the membership type, the system will prompt payment information. At this point the administrator can choose to either Pay Now or Pay Later. If the payment is left (due to non payment) the individual will be inserted into pending members displaying that they have an outstanding balance, however if the payment is made they be inserted into Members