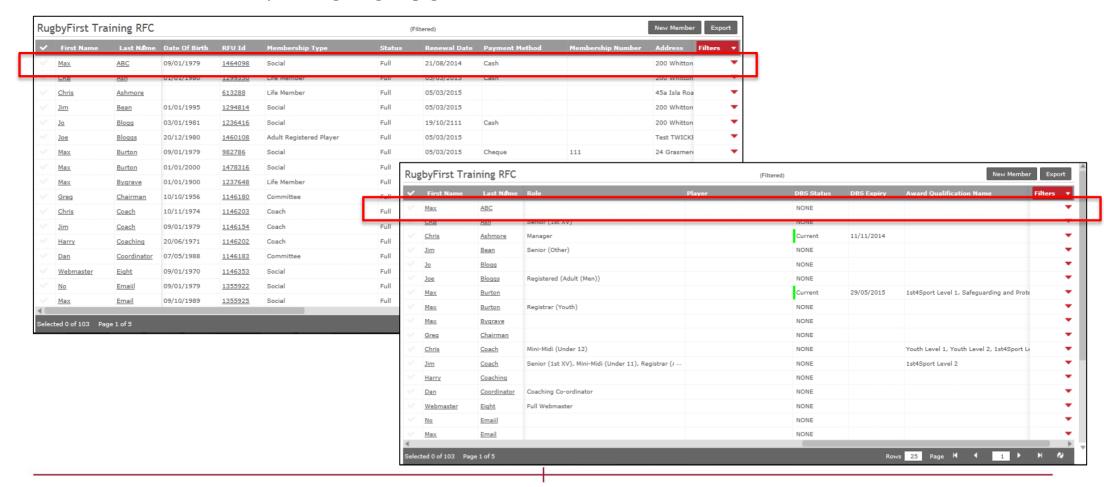

Each grid will have a slightly different information displayed. e.g. Members displays membership information, the non members grid doesn't display this as they are not members.

In terms of functionality, what an administrator can do in each grid is fairly consistent. The various groups have been created to make it simpler to find individuals at the club. However what you can do in each grid, Export, Email, Create Groups etc, remains fairly similar from one grid to the next. Suitable differences such as the removal of Merge from the Registered Players grid, as two players cannot be merged is a prime example of where some functions have had to removed from the above groups. In the main, they are the same throughout.

#### 3. People - Members

The members grid contains all individuals that have been assigned a Membership Type at the club and it is Active.

Each member has a line in the grid dedicated to them. The individuals line displays all the pertinent data relating to that member at the club. The data is all accessible by scrolling along the page to view the data.

#### 3. People – Members

There are a variety of functions available via the members list initially the administrator can filter to find groups to members, or they can Create a New Member or Export the details to CSV

#### 3. People - Members

Upon selecting (via the tick box) either one or multiple members, additional functions become available. These options only become available once the member(s) have been selected. Without selecting the options are hidden.