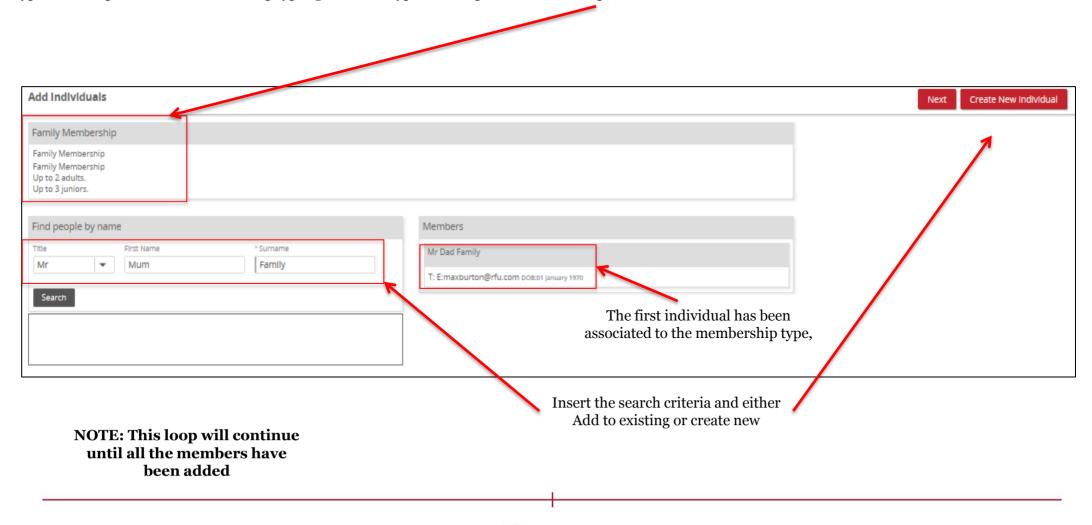

Insert the details for the new member & Save

Once the first individual has been associated to the type, the system returns to the search. This allows the administrator to search again for the next individual that is going to be associated. Either an exiting individual or a new individual can be linked. The maximum number a membership can be linked with depends on how the type was set up (Please see membership types guide) This type allows up to 2 Adults and up to 3 Juniors

Once all new members have either been created or assigned to the type. The system will ask:

- 1. Who is the primary member
- 2. What is the relationship

Once completed, select **NEXT** 

#### Confirm the Membership

Order success, new members have been created.

All three members have been created and now appear on the Members grid. Select the member by clicking on their name

Drilling down on any of those individuals will display the relationship just created.