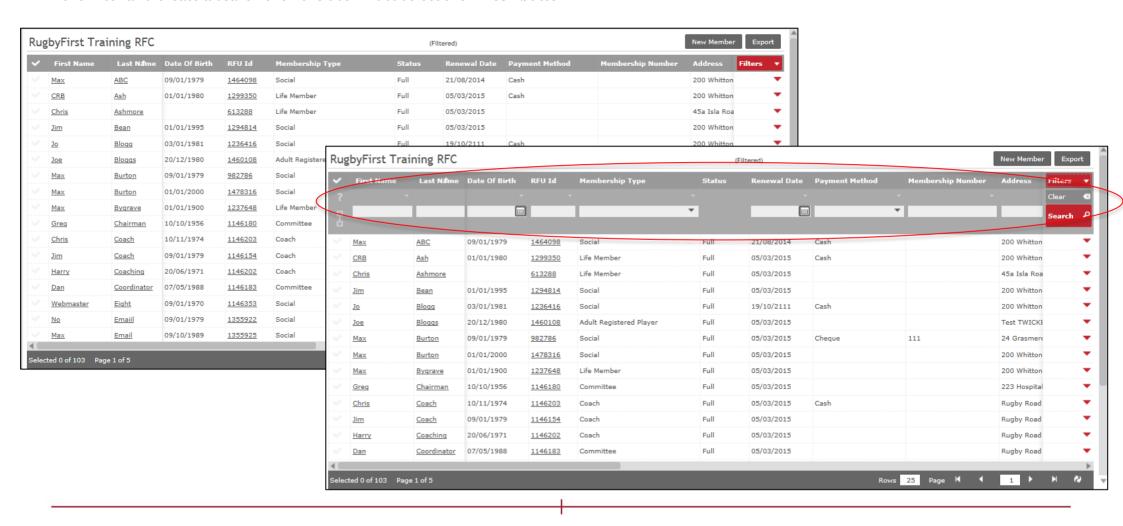

#### 3.4 People - Members - Grid Filters

The filter is opened via the membership grid. Once the membership grid has loaded the filter is set to be closed by default. To expand the filter and create a search then the user must select the **Filter** button

#### 3.4 People - Members - Grid Filters

Once the filter has expanded, it is possible for the club to completed a search across any of the criteria entered for members at the club. Simply entering the test into the boxes below, followed by search will return the individuals that meet that criteria. i.e. **Role/Registered Player** 

Some of the text boxes are in fact drop downs. e.g. Membership type is a drop down as these is fixed and predefined.

It is also possible to filter the membership list by more than one criteria i.e. Role of **Player** and Membership type of **General** 

The search completed below is requesting a filter on all of the club members that are holding the type of **Adult** 

## 3.4 People - Members - Grid Filters

Once the search has been completed, the grid (membership list) will display only those that meet the criteria outlined and requested in the filter