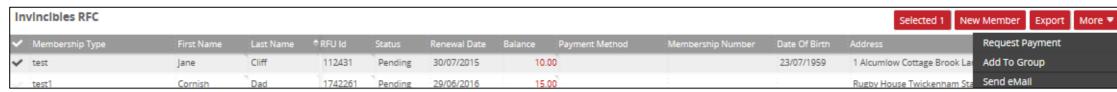

#### **5.1 People – Pending Members – Request Payment**

Requesting payment is a way of prompting members that they owe money to the club

By selecting the individuals with an outstanding balance and request payment, this will create an auto email response