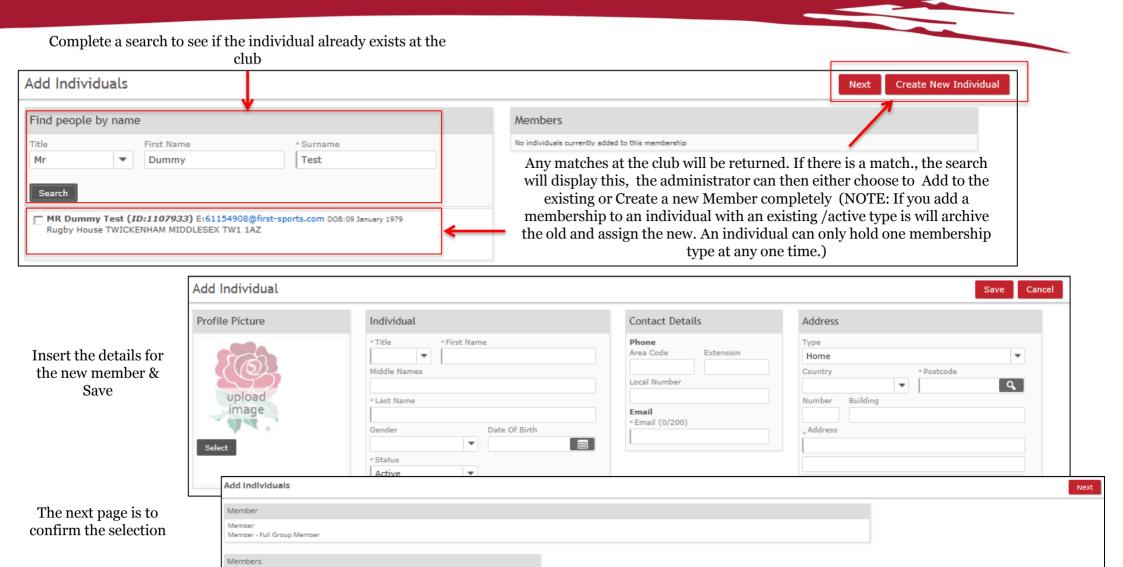

Insert the details for the new member & Save

Once the first individual has been associated to the type, the system returns to the search. This allows the administrator to search again for the next individual that is going to be associated. Either an exiting individual or a new individual can be linked. The maximum number a membership can be linked with depends on how the type was set up (Please see membership types guide) This type allows up to 2 Adults and up to 3 Juniors

Once all new members have either been created or assigned to the type. The system will ask:

- 1. Who is the primary member
- 2. What is the relationship

Once completed, select **NEXT** 

#### Confirm the Membership

Order success, new members have been created.

All three members have been created and now appear on the Members grid. Select the member by clicking on their name

Drilling down on any of those individuals will display the relationship just created.