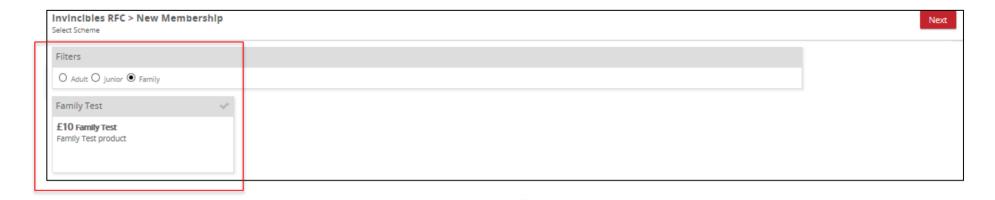

## 4.3 People – Non Members - Buy Membership (Family)

Family Memberships enable the club to associate multiple individuals to a membership scheme select the individuals the scheme applies to & Buy Membership. Select the Family Membership type & Next